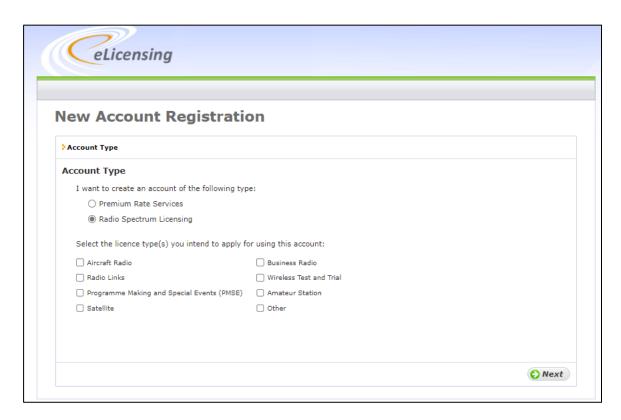

1.2 Select *Radio Spectrum Licensing* and the type of Radio Licence you are applying for. Then click the *Next* button.

1.3 You will then be asked to provide general contact details. Please ensure all information is correct before proceeding to the *Confirmation* stage.