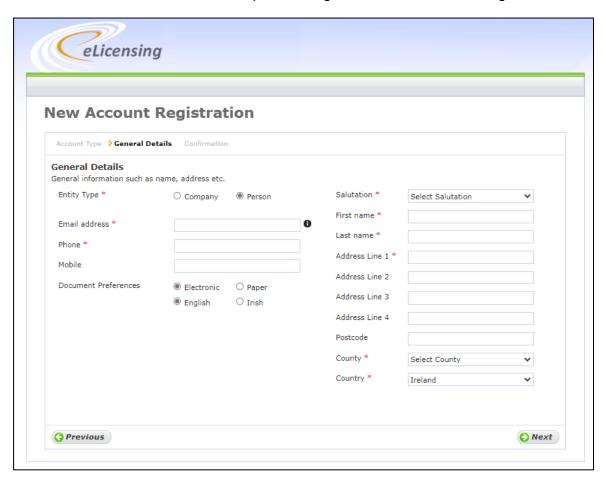

1.2 Select *Radio Spectrum Licensing* and the type of Radio Licence you are applying for. Then click the *Next* button.

1.3 You will then be asked to provide general contact details. Please ensure all information is correct before proceeding to the *Confirmation* stage.