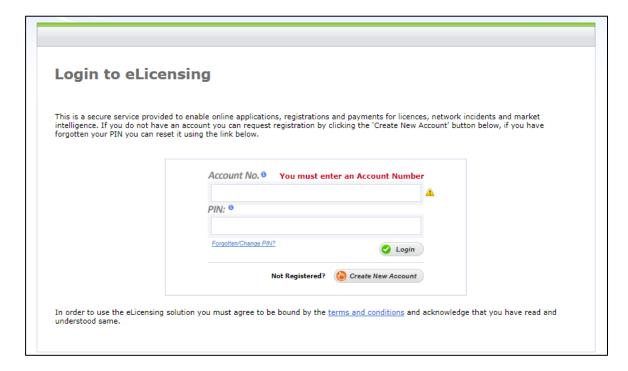

#### 1.1 New account requests

1.1 Before applying for any Radio Licence all new licensees will be required to create an eLicensing account. To create an account, go to <a href="https://elicensing.comreg.ie/">https://elicensing.comreg.ie/</a> and click on the Create New Account button