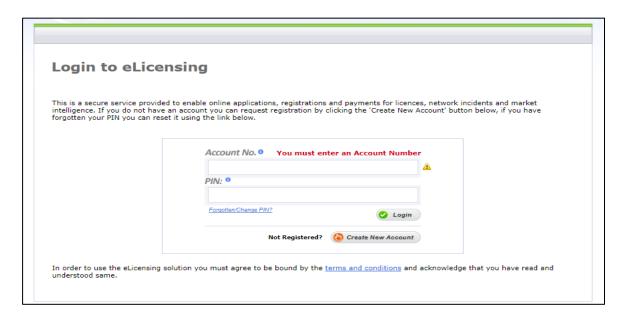

### 1.3 Forgotten PIN

1.10 If you have forgotten your PIN (or wish to change your PIN), click the Forgotten/Change PIN? button.

1.11 On the screen below, enter your account number and the email address used to register your account.

#### Do not select the option for the One Time PIN

1.12 Then click continue and you will receive an email with a link to reset your PIN:

- 1.13 Your PIN must be 7-10 characters long and contain:
  - (i) at least one number [0-9]; and
  - (ii) one of the following special characters #?!@\$%^&\*-