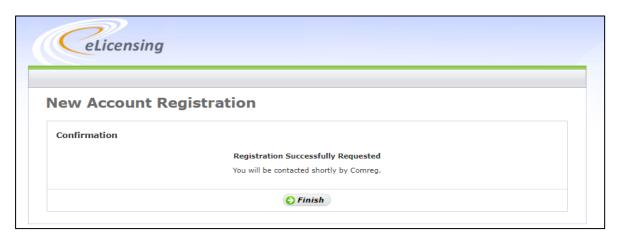

- 1.4 Once you have submitted your information it may take a day or two for ComReg to assess the request and approve the request. ComReg staff will contact you if there are questions regarding the request.
- 1.5 If you previously registered an account with ComReg, your new request for a new account <u>will not be approved</u>. If you have forgotten your PIN, please see Section 1.3 below for instructions on how to reset your PIN.