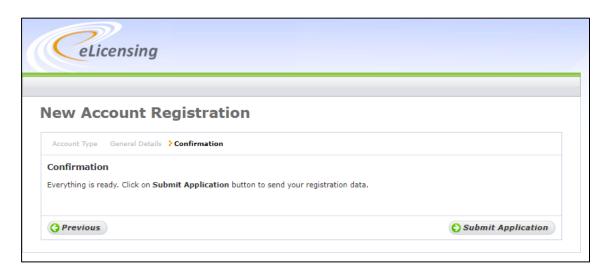

1.2 Select *Radio Spectrum Licensing* and the type of Radio Licence you are applying for. Then click the *Next* button.

1.3 You will then be asked to provide general contact details. Please ensure all information is correct before proceeding to the *Confirmation* stage.

- 1.4 Once you have submitted your information it may take a day or two for ComReg to assess the request and approve the request. ComReg staff will contact you if there are questions regarding the request.
- 1.5 If you previously registered an account with ComReg, your new request for a new account <u>will not be approved</u>. If you have forgotten your PIN, please see Section 1.3 below for instructions on how to reset your PIN.