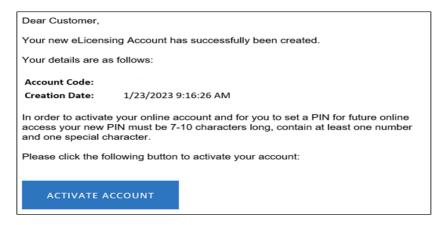

1.6 Once ComReg has approved the request, you will receive a confirmation email requesting that you activate your account and set a PIN for future access:

Your PIN must be 7-10 characters long and contain:

- (i) at least one number [0-9]; and
- (ii) one of the following special characters #?!@\$%^&\*-
- 1.7 Once the PIN has been set up, you must log into the Account (using your Account No. and PIN) to complete the Account Activation process.