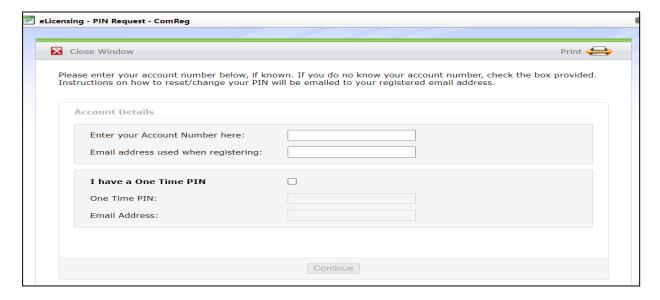

### 1.3 Forgotten PIN

1.10 If you have forgotten your PIN (or wish to change your PIN), click the Forgotten/Change PIN? button.

1.11 On the screen below, enter your account number and the email address used to register your account.

#### Do not select the option for the One Time PIN

1.12 Then click continue and you will receive an email with a link to reset your PIN:

- 1.13 Your PIN must be 7-10 characters long and contain:
  - (i) at least one number [0-9]; and
  - (ii) one of the following special characters #?!@\$%^&\*-